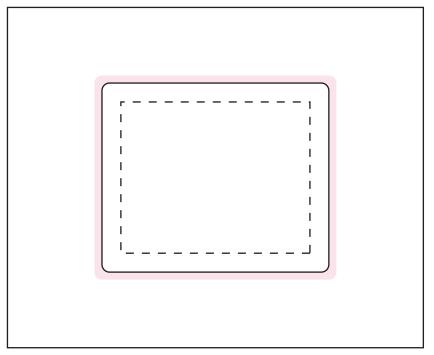

## ART APPROVAL

All colours used in this document are indicative only and they may vary across a variety of printing techniques and confectionery

Sticker 60x50mm 100%

Sticke Size: 60mmW x 50mmH

Bleed: 3mm (66mmW x 56mmH)

Safe Print Area: 50mmW x 40mmH

When artwork is printed,

FRONT 100%

there can be movement of up to 3mm Bag size may vary from what is shown,

Please call if bag dimensions are critical

Image Impression Only NOT to Scale