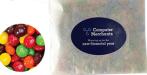

## **Product Code** CC093G

Description Kraft Paper Bag filled with 50g Skittles

Order#

Company Name

Contact

Bag Colour Brown or White

Sticker Size 60mmW x 50mmH / 50mmW x 40mmH / 50mmW x 50mmH /

45mmD / 60mmW x 40mmH